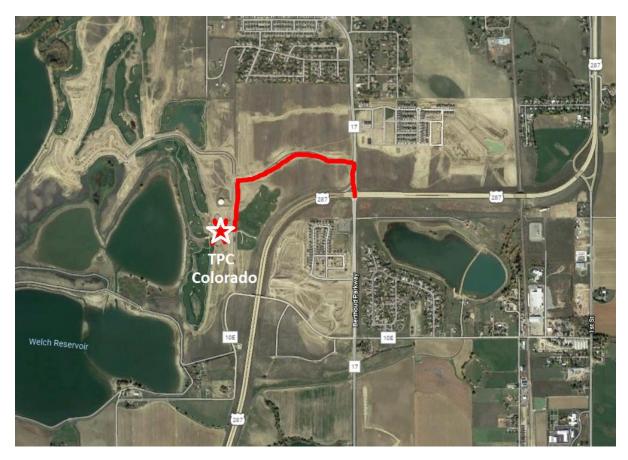

## **Directions:**

From Denver - Interstate 25 North to Exit 250, West (6 miles) through the town of Berthoud, North on Berthoud Parkway, (2 miles). Cross Highway 287, make your first left onto the Heron Lakes Community on Grand Market, (1/2 mile) left on TPC Parkway to Club House

From Wyoming - Interstate 25 South to Exit 250, West (6 miles) through the town of Berthoud, North on Berthoud Parkway, (2 miles). Cross Highway 287, make your first left onto the Heron Lakes Community on Grand Market, (½ mile) left on TPC Parkway to Club House

From Longmont - North on Highway 287 to Berthoud Parkway, North 100 ft. make your first left into the Heron Lakes Community on Grand Market, (½ mile) left on TPC Parkway to Club House

From Loveland - South Highway 287, through the traffic circle (1/2 mile) make a right into the Heron Lakes Community on Grand Market, (1/2 mile) left on TPC Parkway to Club House