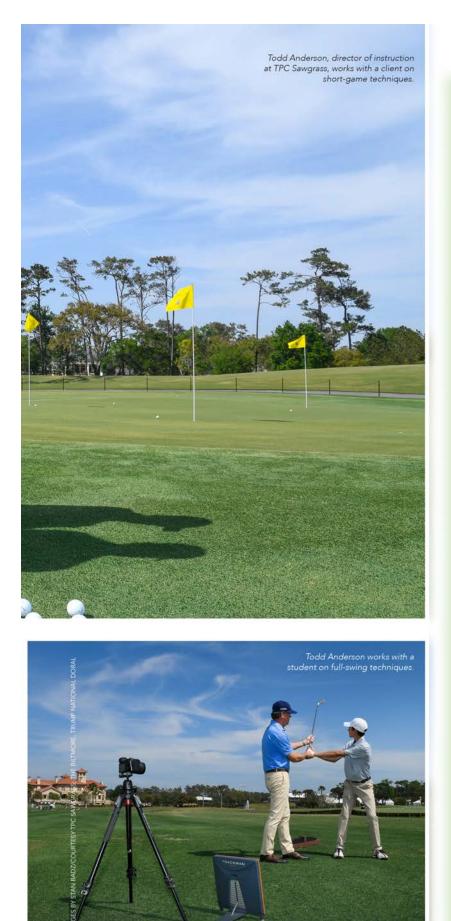

A short stroll from the clubhouse to the end of an impressive flaglined corridor takes you to the new PGA Tour's Performance Center at TPC Sawgrass, directed by world-renowned golf instructor Todd Anderson. Offering both individual and group lessons, the center is a premier facility where expert instructors use the latest technology to help you fine-tune your putting, chipping, bunker shots and long game by tweaking your mechanics and equipment or upgrading your game with a custom fitting.